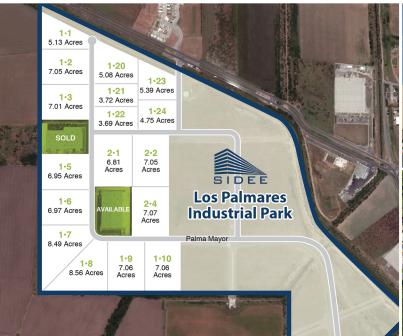

## **SPECIFICATIONS:**

Total Land Area: Over 100 acres

**Lot Sizes:** Lots range from 3.7 to 8.6 acres and are ready for industrial spec and/or build-to-suit industrial facilities

Utilities: Natural gas and city water and sewer

**Rail:** Railroad infrastructure with easy access to new US/ Mexico international railroad bridge crossing

**Labor:** Offers the most stable, available labor force along the

US/Mexico border with a very competitive wage structure **Quality of Life:** Close to housing, health facilities, educational institutions and other first class industrial areas in Matamoros